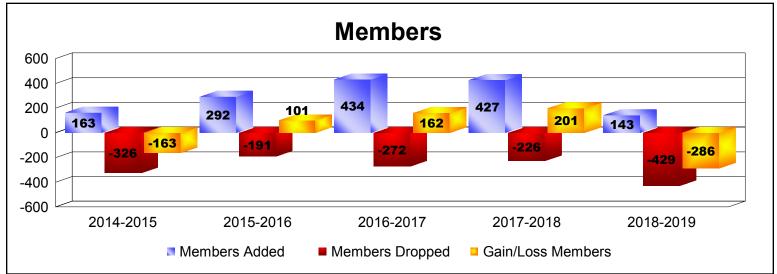

District 310 D

As of June 2019 Cumulative

| Year      | New<br>Clubs | Dropped<br>Clubs | Gain/<br>Loss<br>Clubs | New<br>Members | Charter<br>Members | Reinstate<br>Members | Transfer<br>Members | Total<br>Member<br>Added | Total<br>Members<br>Dropped | Gain/<br>Loss<br>Members |
|-----------|--------------|------------------|------------------------|----------------|--------------------|----------------------|---------------------|--------------------------|-----------------------------|--------------------------|
| 2014-2015 | 0            | 0                | 0                      | 146            | 4                  | 10                   | 3                   | 163                      | -326                        | -163                     |
| 2015-2016 | 5            | 0                | 5                      | 151            | 120                | 16                   | 5                   | 292                      | -191                        | 101                      |
| 2016-2017 | 4            | -3               | 1                      | 307            | 109                | 4                    | 14                  | 434                      | -272                        | 162                      |
| 2017-2018 | 7            | -1               | 6                      | 210            | 208                | 2                    | 7                   | 427                      | -226                        | 201                      |
| 2018-2019 | 0            | -6               | -6                     | 85             | 14                 | 20                   | 24                  | 143                      | -429                        | -286                     |
| Average   | 3            | -2               | 1                      | 180            | 91                 | 10                   | 11                  | 292                      | -289                        | 3                        |