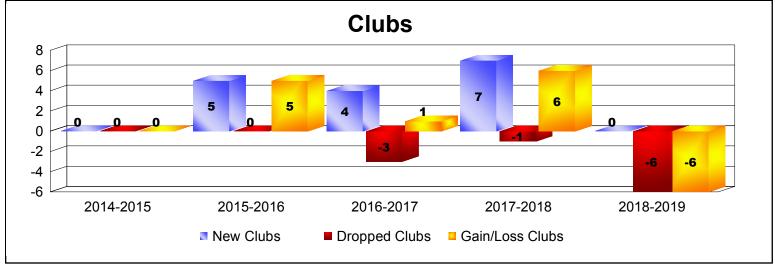

District 310 D

As of June 2019 Cumulative

| Year      | New<br>Clubs | Dropped<br>Clubs | Gain/<br>Loss<br>Clubs | New<br>Members | Charter<br>Members | Reinstate<br>Members | Transfer<br>Members | Total<br>Member<br>Added | Total<br>Members<br>Dropped | Gain/<br>Loss<br>Members |
|-----------|--------------|------------------|------------------------|----------------|--------------------|----------------------|---------------------|--------------------------|-----------------------------|--------------------------|
| 2014-2015 | 0            | 0                | 0                      | 146            | 4                  | 10                   | 3                   | 163                      | -326                        | -163                     |
| 2015-2016 | 5            | 0                | 5                      | 151            | 120                | 16                   | 5                   | 292                      | -191                        | 101                      |
| 2016-2017 | 4            | -3               | 1                      | 307            | 109                | 4                    | 14                  | 434                      | -272                        | 162                      |
| 2017-2018 | 7            | -1               | 6                      | 210            | 208                | 2                    | 7                   | 427                      | -226                        | 201                      |
| 2018-2019 | 0            | -6               | -6                     | 85             | 14                 | 20                   | 24                  | 143                      | -429                        | -286                     |
| Average   | 3            | -2               | 1                      | 180            | 91                 | 10                   | 11                  | 292                      | -289                        | 3                        |